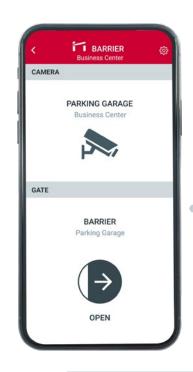

#### **APPLICATION AREAS**

Control for electric gates, garage doors, barriers, and bollards via mobile app.

Possibility to store up to 1200 events with identifying the time of control

Possibility to control two separate electric gates or barriers with the same device

Configurable scheduled controls

Displaying the open/closed status of the gates in the mobile app