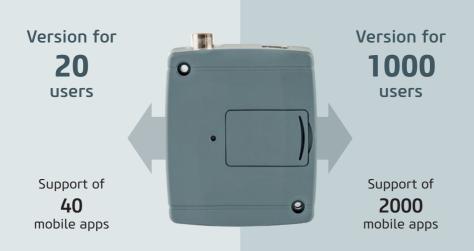

# WHAT CAN GATE CONTROL PRO USED FOR?

Displaying IP camera images in the mobile app

Doorbell notifications on mobile phone

Possibility to register 20/1000 users

Configurable user permissions and entry periods

### **Product versions**

**Gate Control PRO** is available in 2G, 4G, and Wi-Fi versions with the possibility to register 20, or 1000 users, depending on the type.

If you need any further information or if you would like to get an offer, please feel free to contact our colleague at one of the contact details below: